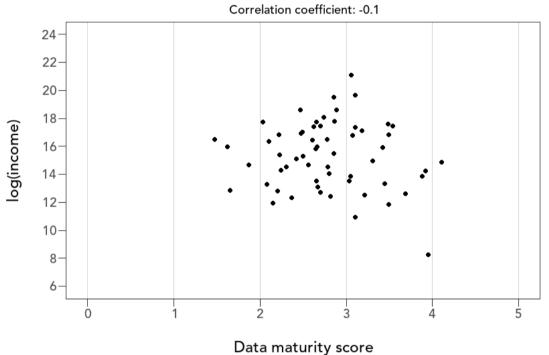

## **ANNEX 5: ANALYSIS OF DATA MATURITY BY INCOME LEVEL**

For the 59 organisations where we have validated income data we have plotted the income against data maturity score for the whole organisation. Note we used the log scale due to the wide range of income levels. (Plotting actual income would have bunched-up most of high income results into a corner to allow for the extreme low values to be plotted at the other end of the scale.) The analysis shows there's no significant correlation between the income and data maturity score.

## Organisation Data Maturity score v log of income

Number of organisations: 59